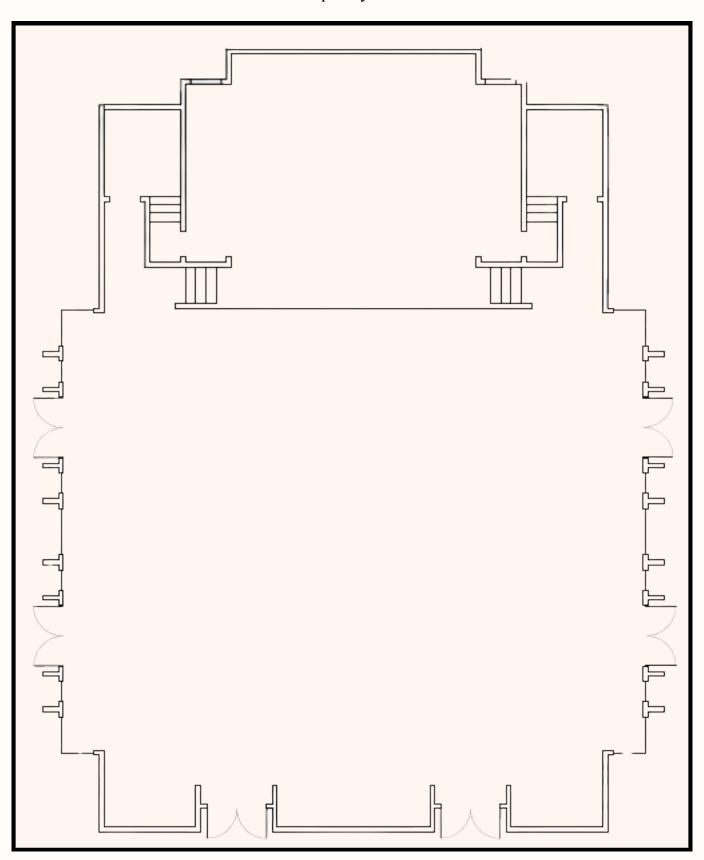

# FEC Conzelmann Community Center Building Information & Layouts





#### Size and Capacity

Hall Size: 52 x 56 feet Hall Stage Width: 27 feet and 7 inches

> Capacity Dining: 196 Capacity Assembly: 200

> > Boardroom Size: 19' x 30' 38 Capacity

#### Table Information

(20) 60" round tables (25) 8' x 30" tables (2) 6' by 30" rectangle tables (14) 2' x 30" rectangle tables and (2) card table

#### **AV Rentals:**

Wireless and wired microphones, projector & screen, stage lighting



### Dining Event Sample Layout





### Dining Event Sample Layout





### Conference Event Sample Layout





### Theater/Assembly Event Sample Layout

(Max Capacity 200)





### Dining Event Sample Layout





## Blank Layout (Max Capacity 196-200)





#### FEC Boardroom Sample Layouts

(Max Capacity 38)