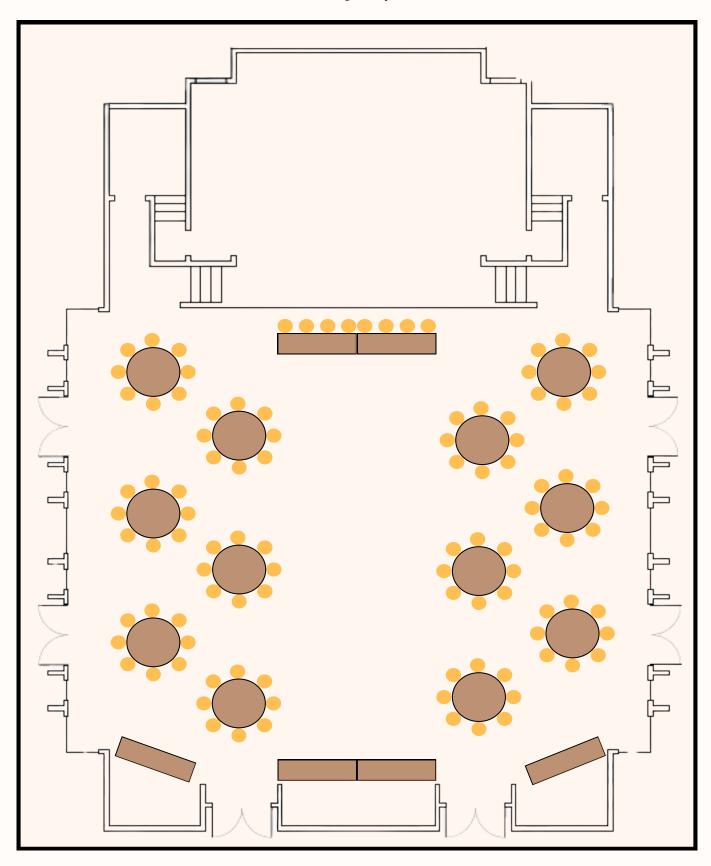

# FEC Conzelmann Community Center Building Information & Layouts





#### Size and Capacity

Hall Size: 52 x 56 feet Hall Stage Width: 27 feet and 7 inches

> Capacity Dining: 196 Capacity Assembly: 200

> > Boardroom Size: 19' x 30' 38 Capacity

#### Table Information

(20) 60" round tables (25) 8' x 30" tables (2) 6' by 30" rectangle tables (14) 2' x 30" rectangle tables and (2) card table

#### **AV Rentals:**

Wireless and wired microphones, projector & screen, stage lighting



### Dining Event Sample Layout





### Dining Event Sample Layout





### Conference Event Sample Layout





### Theater/Assembly Event Sample Layout

(Max Capacity 200)





### Dining Event Sample Layout





## Blank Layout (Max Capacity 196-200)





#### FEC Boardroom Sample Layouts

(Max Capacity 38)