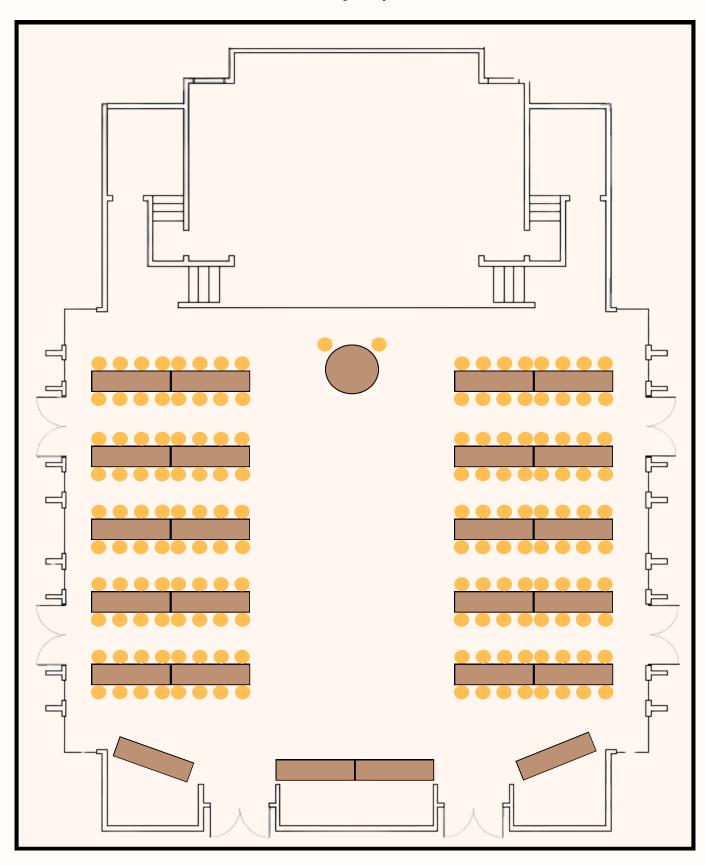

# FEC Conzelmann Community Center Building Information & Layouts





#### Size and Capacity

Hall Size: 52 x 56 feet Hall Stage Width: 27 feet and 7 inches

> Capacity Dining: 196 Capacity Assembly: 200

> > Boardroom Size: 19' x 30' 38 Capacity

#### Table Information

(20) 60" round tables (25) 8' x 30" tables (2) 6' by 30" rectangle tables (14) 2' x 30" rectangle tables and (2) card table

#### **AV Rentals:**

Wireless and wired microphones, projector & screen, stage lighting



### Dining Event Sample Layout





### Dining Event Sample Layout





### Conference Event Sample Layout





### Theater/Assembly Event Sample Layout

(Max Capacity 200)





### Dining Event Sample Layout





## Blank Layout (Max Capacity 196-200)





#### FEC Boardroom Sample Layouts

(Max Capacity 38)