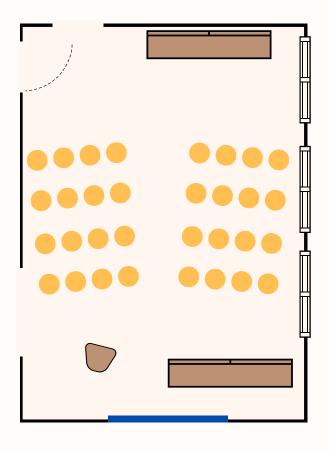

EC Conzelmann Community Center Building Information & Layouts





#### Size and Capacity

Hall Size: 52 x 56 feet Hall Stage Width: 27 feet and 7 inches

> Capacity Dining: 196 Capacity Assembly: 200

> > Boardroom Size: 19' x 30' 38 Capacity

#### Table Information

(20) 60" round tables (25) 8' x 30" tables (2) 6' by 30" rectangle tables (14) 2' x 30" rectangle tables and (2) card table

#### **AV Rentals:**

Wireless and wired microphones, projector & screen, stage lighting



### Dining Event Sample Layout





### Dining Event Sample Layout





### Conference Event Sample Layout





### Theater/Assembly Event Sample Layout

(Max Capacity 200)





### Dining Event Sample Layout





## Blank Layout (Max Capacity 196-200)





#### FEC Boardroom Sample Layouts

(Max Capacity 38)