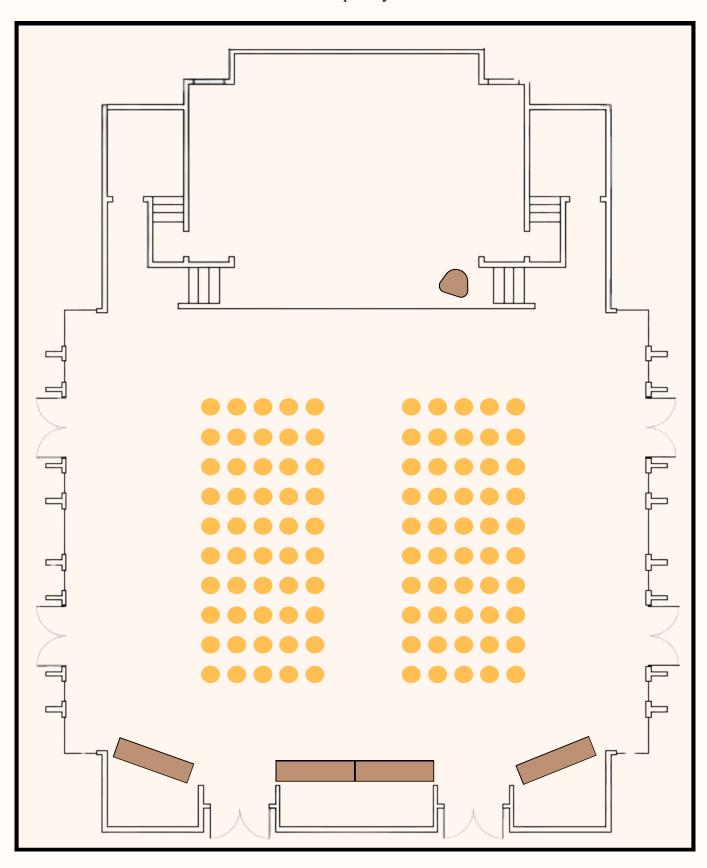

# FEC Conzelmann Community Center Building Information & Layouts





#### Size and Capacity

Hall Size: 52 x 56 feet Hall Stage Width: 27 feet and 7 inches

> Capacity Dining: 196 Capacity Assembly: 200

> > Boardroom Size: 19' x 30' 38 Capacity

#### Table Information

(20) 60" round tables (25) 8' x 30" tables (2) 6' by 30" rectangle tables (14) 2' x 30" rectangle tables and (2) card table

#### **AV Rentals:**

Wireless and wired microphones, projector & screen, stage lighting



### Dining Event Sample Layout





### Dining Event Sample Layout





### Conference Event Sample Layout





### Theater/Assembly Event Sample Layout

(Max Capacity 200)





### Dining Event Sample Layout





## Blank Layout (Max Capacity 196-200)





#### FEC Boardroom Sample Layouts

(Max Capacity 38)