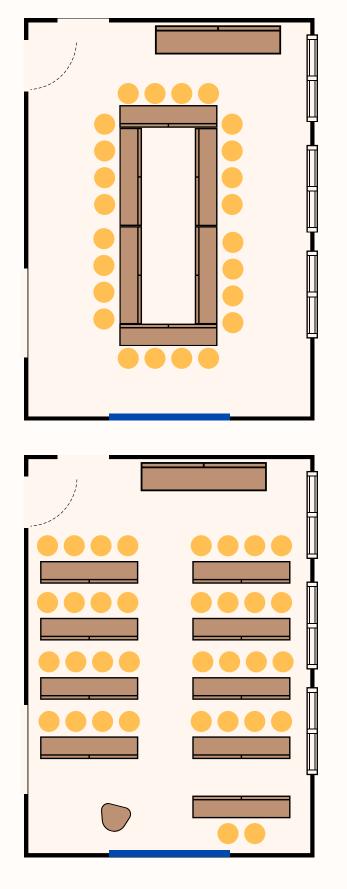

FEC Conzelmann Community Center Building Information & Layouts





#### Size and Capacity

Hall Size: 52 x 56 feet Hall Stage Width: 27 feet and 7 inches

> Capacity Dining: 196 Capacity Assembly: 200

> > Boardroom Size: 19' x 30' 38 Capacity

#### Table Information

(20) 60" round tables (25) 8' x 30" tables (2) 6' by 30" rectangle tables (14) 2' x 30" rectangle tables and (2) card table

#### **AV Rentals:**

Wireless and wired microphones, projector & screen, stage lighting



### Dining Event Sample Layout





### Dining Event Sample Layout





### Conference Event Sample Layout





### Theater/Assembly Event Sample Layout

(Max Capacity 200)





### Dining Event Sample Layout





## Blank Layout (Max Capacity 196-200)





#### FEC Boardroom Sample Layouts

(Max Capacity 38)