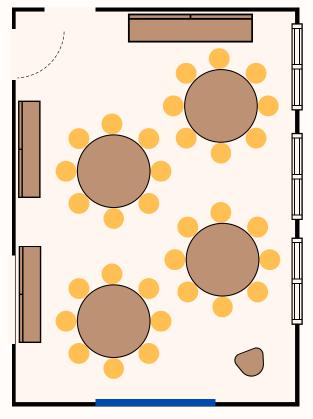

Conzelmann Community Center Building Information & Layouts





#### Size and Capacity

Hall Size: 52 x 56 feet Hall Stage Width: 27 feet and 7 inches

> Capacity Dining: 196 Capacity Assembly: 200

> > Boardroom Size: 19' x 30' 38 Capacity

#### Table Information

(20) 60" round tables (25) 8' x 30" tables (2) 6' by 30" rectangle tables (14) 2' x 30" rectangle tables and (2) card table

#### **AV Rentals:**

Wireless and wired microphones, projector & screen, stage lighting



### Dining Event Sample Layout





### Dining Event Sample Layout





### Conference Event Sample Layout





### Theater/Assembly Event Sample Layout

(Max Capacity 200)





### Dining Event Sample Layout





## Blank Layout (Max Capacity 196-200)





#### FEC Boardroom Sample Layouts

(Max Capacity 38)