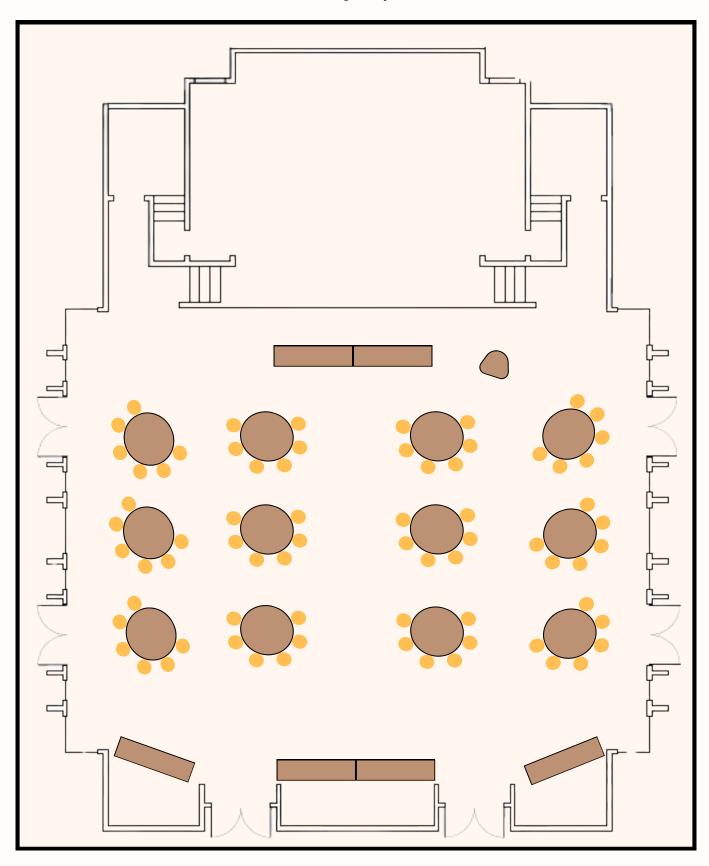

# FEC Conzelmann Community Center Building Information & Layouts





#### Size and Capacity

Hall Size: 52 x 56 feet Hall Stage Width: 27 feet and 7 inches

> Capacity Dining: 196 Capacity Assembly: 200

> > Boardroom Size: 19' x 30' 38 Capacity

#### Table Information

(20) 60" round tables (25) 8' x 30" tables (2) 6' by 30" rectangle tables (14) 2' x 30" rectangle tables and (2) card table

#### **AV Rentals:**

Wireless and wired microphones, projector & screen, stage lighting



### Dining Event Sample Layout





### Dining Event Sample Layout





### Conference Event Sample Layout





### Theater/Assembly Event Sample Layout

(Max Capacity 200)





### Dining Event Sample Layout





## Blank Layout (Max Capacity 196-200)





#### FEC Boardroom Sample Layouts

(Max Capacity 38)