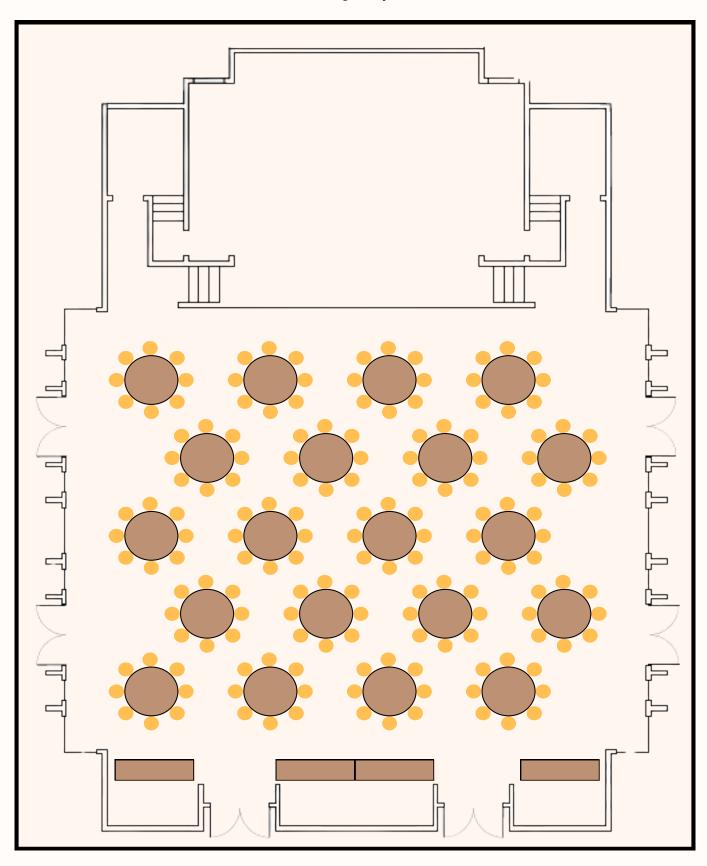

# FEC Conzelmann Community Center Building Information & Layouts





#### Size and Capacity

Hall Size: 52 x 56 feet Hall Stage Width: 27 feet and 7 inches

> Capacity Dining: 196 Capacity Assembly: 200

> > Boardroom Size: 19' x 30' 38 Capacity

#### Table Information

(20) 60" round tables (25) 8' x 30" tables (2) 6' by 30" rectangle tables (14) 2' x 30" rectangle tables and (2) card table

#### **AV Rentals:**

Wireless and wired microphones, projector & screen, stage lighting



### Dining Event Sample Layout





### Dining Event Sample Layout





### Conference Event Sample Layout





### Theater/Assembly Event Sample Layout

(Max Capacity 200)





### Dining Event Sample Layout





## Blank Layout (Max Capacity 196-200)





#### FEC Boardroom Sample Layouts

(Max Capacity 38)